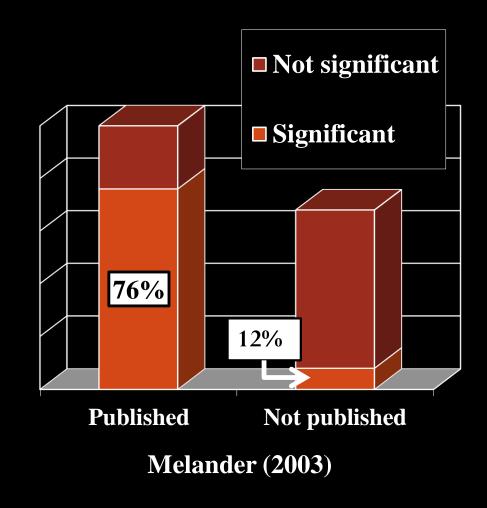

# FDA data

- The basis for drug approval
- Includes <u>all</u> "adequate and well-controlled" studies
- •40% not published