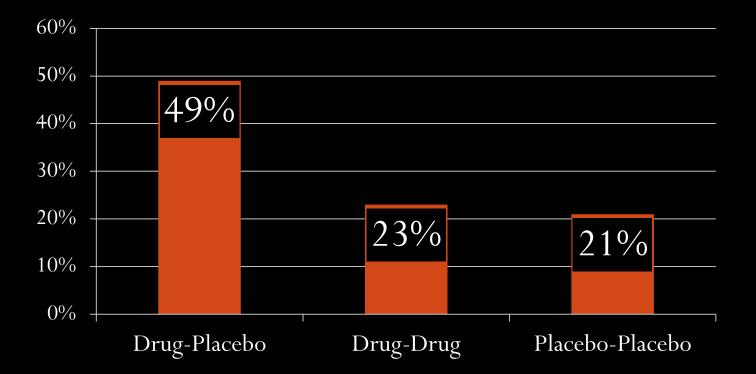

# Independent Replication

(Fournier et al., 2010)

The Critics: The NICE criteria are arbitrary

as arbitrary as criteria for:Statistical significance: p < .05</li>

What would a non-arbitrary criterion be?