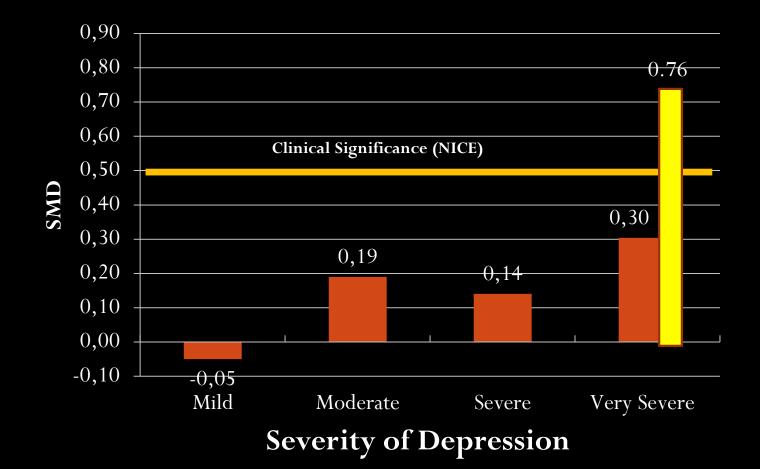

### Drug-Placebo Differences

# Independent Replication

(Fournier et al., 2010)

The Critics: The NICE criteria are arbitrary

as arbitrary as criteria for:Statistical significance: p < .05</li>

What would a non-arbitrary criterion be?