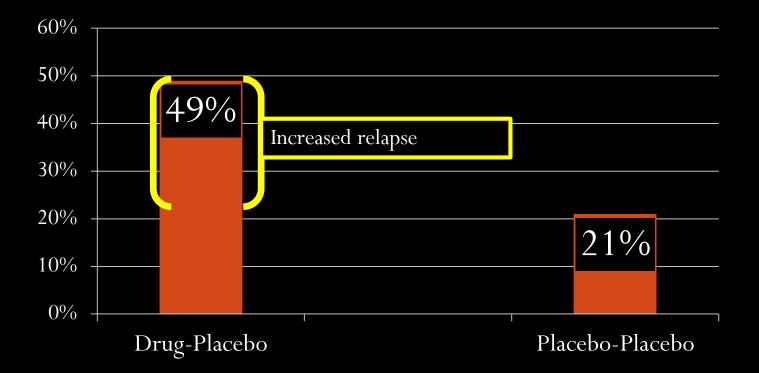

### Health Risks

- Children & Young Adults
  - Suicidal behaviour
  - Violent crime
- Elderly
  - Stroke
  - Death from all causes
- Pregnant women
  - Miscarriage
  - Babies born with
    - birth defects, persistent pulmonary hypertension, autism, neonatal abstinence syndrome (30%)
- Everyone
  - Diabetes
  - <u>Relapse</u>

#### **Continuation and Discontinuation Trials**

(Andrews et al., 2010, 1912; Williams et al., 2009)