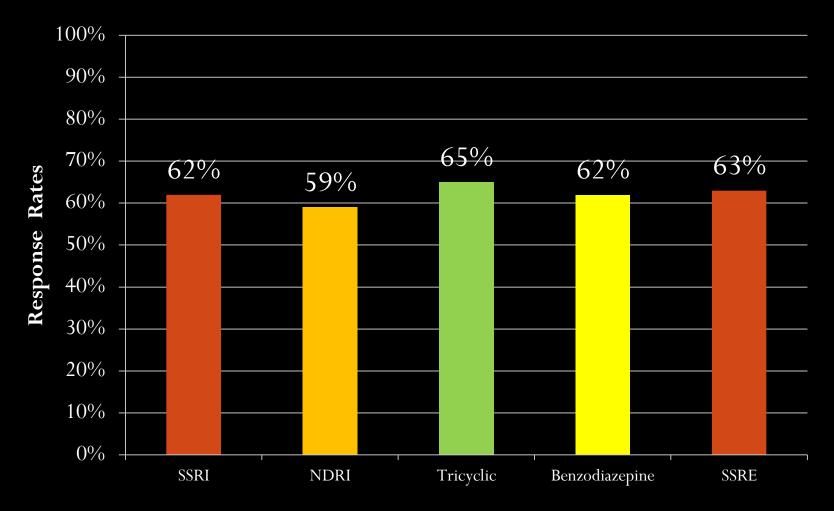

#### • SSRE

• Selective Serotonin Reuptake <u>Enhancer</u>

#### Head to Head Comparisons

What do you call pills, the effects of which are independent of their chemical composition?