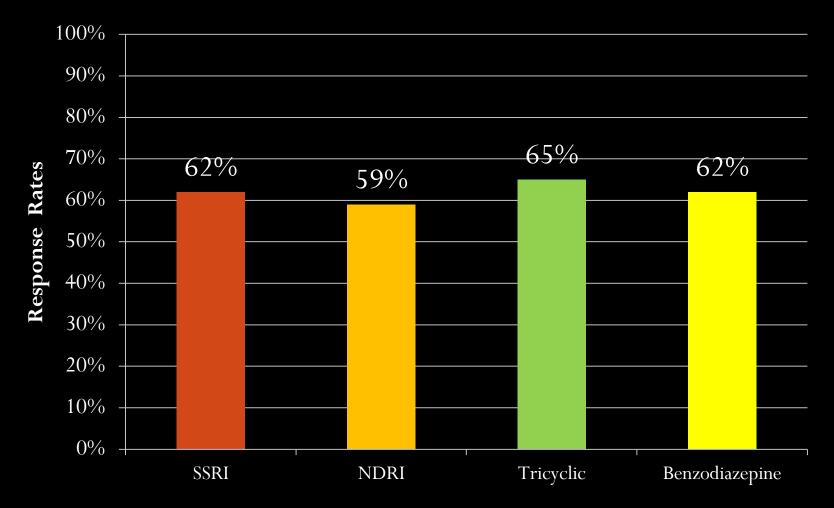

#### **Drug-Placebo Differences**

#### • SSRI

•Selective Serotonin Reuptake Inhibitor