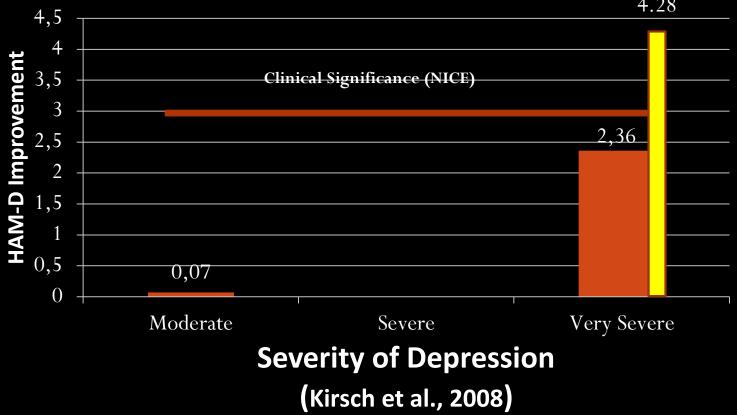

# Independent Replication

(Fournier et al., 2010)

The Critics: The NICE criteria are arbitrary

as arbitrary as criteria for:Statistical significance: p < .05</li>

What would a non-arbitrary criterion be?