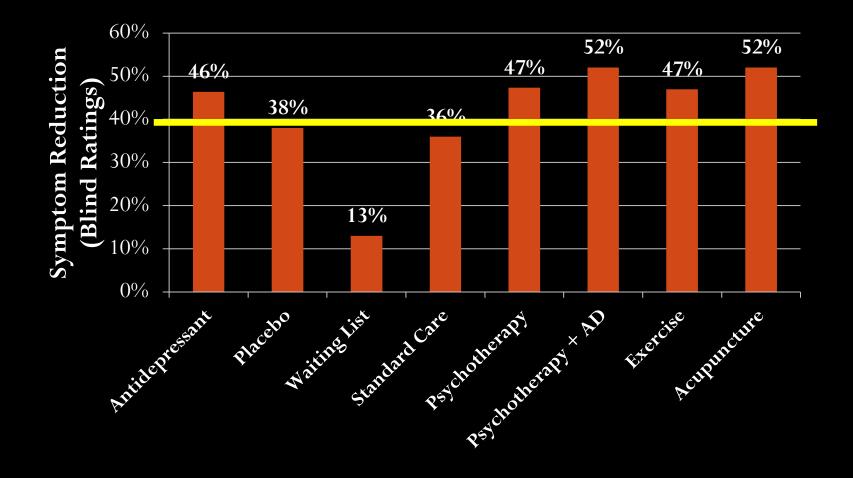

#### **Treatments for Depression**

(Khan, Faucett, Lichtenberg, Kirsch, & Brown, 2012)