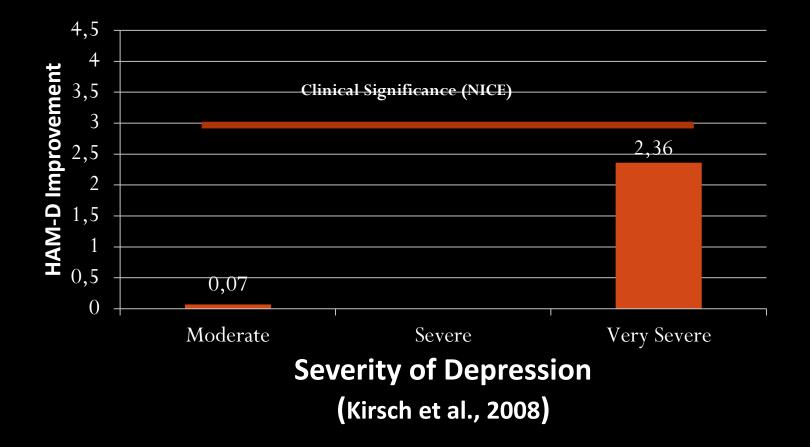

### The critics in 2008:

## The patients were too depressed!

(Editorial, Nature Reviews Drug Discovery, 2008)