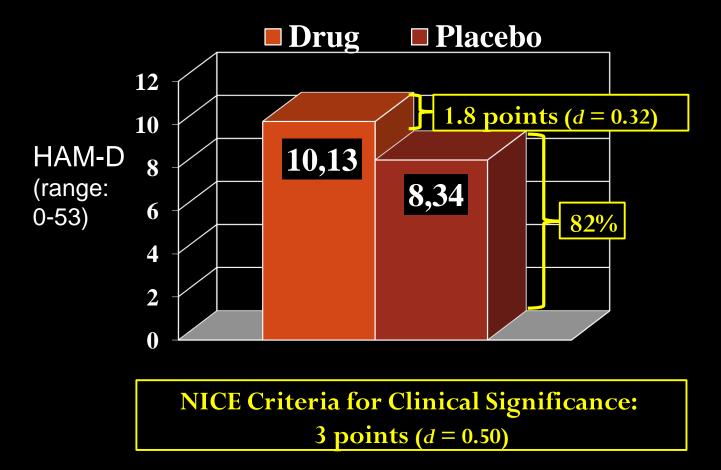

### **Drug-Placebo Differences**

(Kirsch et al., 2002, 2008)

# Statistical vs. Clinical Significance

Statistical Significance

- Is an effect real or just chance?
- Clinical Significance
  - How big is the effect?
- A study on 500,000 people finds that smiling increases life expectancy