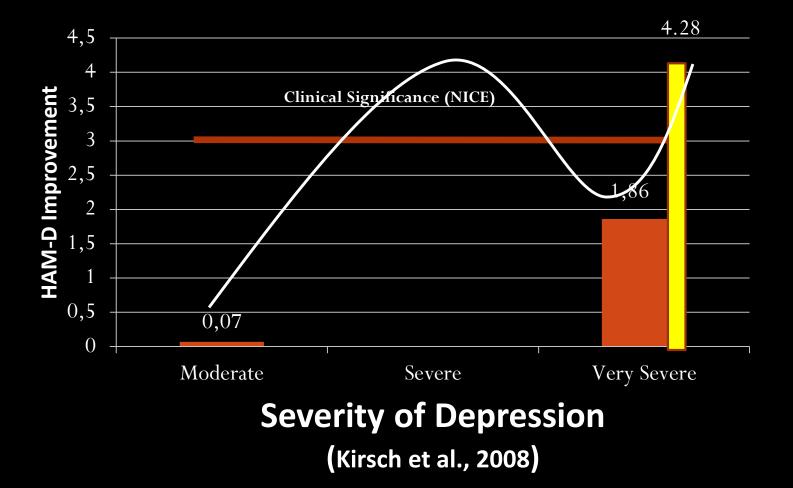

### **Drug-Placebo Differences**

(Kirsch et al., 2002, 2008)

# "The patients weren't depressed enough"

#### **Drug-Placebo Differences**

#### **Drug-Placebo Differences**

4.28

### The critics in 2008:

## The patients were too depressed!

(Editorial, Nature Reviews Drug Discovery, 2008)