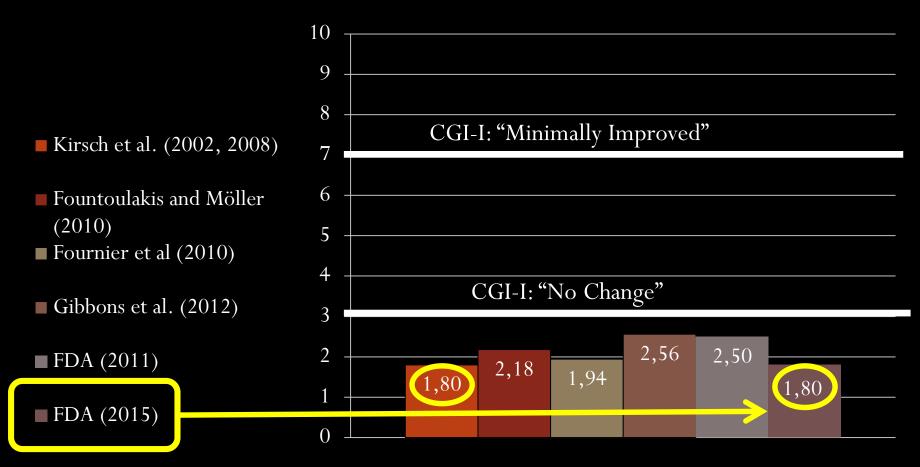

ournier et al., 2010)



The Critics: The NICE criteria are arbitrary

as arbitrary as criteria for:Statistical significance: p < .05</li>

What would a non-arbitrary criterion be?

### HAM-D and CGI-Improvement

(Leucht et al., 2013; Moncrieff & Kirsch, 2015)



#### **Drug-Placebo Differences**



# The critics' last resort:

"Antidepressants work...everybody knows they work" (Nutt, 2008)



"Millions of content patients can't be that wrong" (Werner, 2008)

### **History of Medicine**

Treatments that have worked for millions:

- Bloodletting
- Lizard's blood
- Crocodile dung
- Pig's teeth
- Putrid meat
- Fly specks
- Frog's sperm

- Powdered stone
- Human sweat
- Worms
- Spiders
- Furs
- Feathers
- Honigfeld 1964

# Everyone gets the same results

#### Drug-Placebo Differences (HAM-D)



Patient level data - 23,295 patients - 92 trials

# "We all agree...The difference in improvement between drug and placebo is rather small."



(Tom Laughren, MD Director, FDA Division of Psychiatry Products)



#### It doesn't matter which antidepressant you take



# Tianeptine

#### • SSRI

•Selective Serotonin Reuptake Inhibitor

#### • SSRE

• Selective Serotonin Reuptake <u>Enhancer</u>

#### Head to Head Comparisons



What do you call pills, the effects of which are independent of their chemical composition?



#### How Should Depression be Treated?

Prescribe Antidepressants as Active Placebos?

### **Benefits vs Risks**

- Side Effects
  - Sexual dysfunction (75% on SSRIs)
  - Weight gain (25%)
  - Insomnia (20%)
  - Diarrhea (15%)
  - Nausea (15%)
  - Anorexia
  - Bleeding
  -